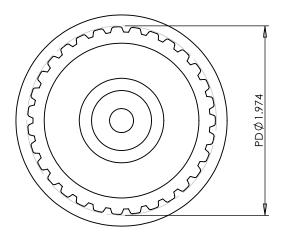

## **SECTION A-A**

PLASTOCK ® **Manufactured by Putnam Precision Molding**  Part Number: 31XL037SFAH1S

www.plastock.biz © 2010 Putnam Precision Molding **Part Description:** 

1/5" Pitch (XL) Timing Belt Pulleys For Belts up to 3/8" Wide