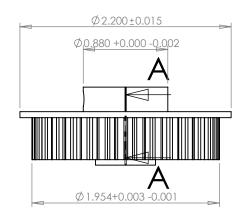

## **SECTION A-A**

PLASTOCK ® **Manufactured by Putnam Precision Molding**  Part Number: 31XL037SFAH1S

www.plastock.biz © 2010 Putnam Precision Molding **Part Description:** 

1/5" Pitch (XL) Timing Belt Pulleys For Belts up to 3/8" Wide

Dimensions are in inches Tolerances: Fractional <u>+</u> 0.015

PROPRIETARY AND CONFIDENTIAL:

THE INFORMATION CONTAINED IN THIS DRAWING IS THE SOLE PROPERTY OF PUTNAM PRECISION MOLDING. ANY REPRODUCTION IN PART OR AS A WHOLE WITHOUT THE WRITTEN PERMISSION OF PUTNAM PRECISION MOLDING IS PROHIBITED. INFORMATION IN THIS DRAWING IS PROVIDED FOR REFERENCE ONLY.