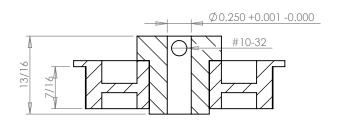

## **SECTION A-A**

PLASTOCK ® **Manufactured by Putnam Precision Molding**  Part Number: 31XL037SFAH1S

www.plastock.biz © 2010 Putnam Precision Molding **Part Description:** 

1/5" Pitch (XL) Timing Belt Pulleys For Belts up to 3/8" Wide

Dimensions are in inches Tolerances: Fractional <u>+</u> 0.015

PROPRIETARY AND CONFIDENTIAL:

THE INFORMATION CONTAINED IN THIS DRAWING IS THE SOLE PROPERTY OF PUTNAM PRECISION MOLDING. ANY REPRODUCTION IN PART OR AS A WHOLE WITHOUT THE WRITTEN PERMISSION OF PUTNAM PRECISION MOLDING IS PROHIBITED. INFORMATION IN THIS DRAWING IS PROVIDED FOR REFERENCE ONLY.